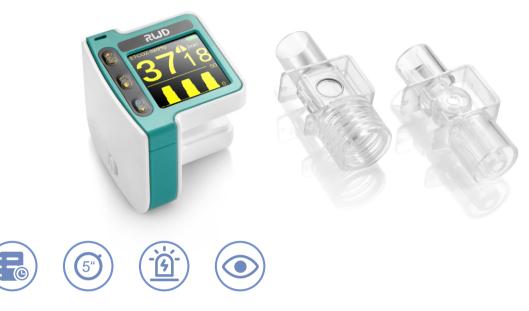

## **RM-C1 Veterinary Capnograph**

To monitor ETCO2 and respiratory rate to help veterinarians identify animal ventilation in time.

- Mainstream CO2 monitoring, real-time measurement of end-tidal carbon dioxide in animals
- Fast response, end-tidal carbon dioxide (EtCO2) and real-time EtCO2 waveform displayed in 5 seconds
- Audible and visual alarm system for No Adapter, Clogged Adapter, No Breath (Apnea), Low Battery and adjustable High and Low EtCO2 alarm
- Clear display of waveform and value to provide doctors with comprehensive interpretation